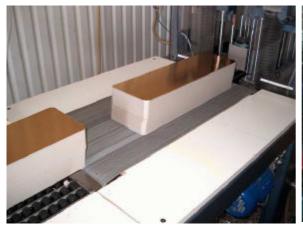

#### Typical application for making salmon boards

- Put stable directly from the cutting machine on the in feed conveyor
- Unload out feed conveyor or unload out feed table of automatic foil wrapper, who is inline with the corner rounder.

#### **SPECIFICATIONS:**

Knifes: Hardened upper and under knife for long life.

Order the radius you need

Product: Paper, Carton, Aluminium foil and Plastic foil. Product size: max. 400 x 600 mm Min. 100 x 160 mm