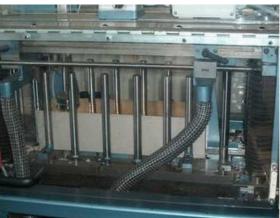

#### **SPECIFICATIONS:**

Knifes: Hardened upper and under knife for long life.

Order the radius you need

Product: Paper, Carton, Aluminium foil and Plastic foil. Product size: max. 400 x 600 mm Min. 100 x 160 mm

Capacity \* > 8 cuts per minute.

Dimensions (LWH): 1830 / 2100 x 1050 x 2000 mm.

Weight: 690 Kg.

Control: PLC and pneumatic

Mains voltage: 130-230 VAC One phase 50-100W

Pneumatic supply: Yes

\* > 60.000 sheets pr. Hour. Depending on thickness